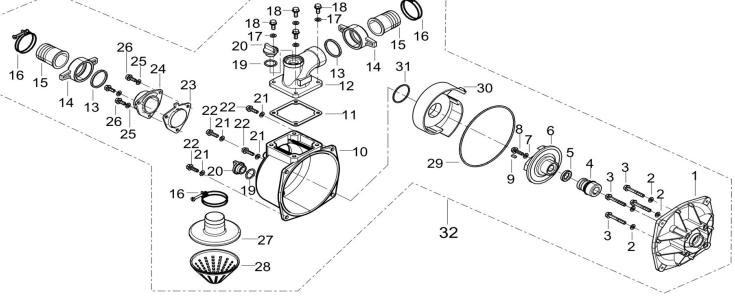

### **PUMP ASSEMBLY** 18 18 17 20 26

| REF # | DESCRIPTION                 | QTY | BE PART #  |
|-------|-----------------------------|-----|------------|
| 1     | Water Pump Joint            | 1   | 85.571.136 |
| 2     | Washer                      | 4   | 50.002.200 |
| 3     | Bolt                        | 4   |            |
| 7     | Washer                      | 1   |            |
| 8     | Bolt                        | 1   |            |
| 9     | Кеу                         | 1   |            |
| 22    | Bolt                        | 4   |            |
| 25    | Washer                      | 4   |            |
| 45    | Mechanical Seal Assembly    | 1   | 50.002.202 |
| 11    | Porcelain Seal              | 1   |            |
| 23    | Inlet Water Gasket          | 1   |            |
| 29    | Water Pump Joint Custion    | 1   |            |
| 31    | Whorl Case Sealing Ring     | 1   |            |
| 6     | Impeller                    | 1   | 50.002.201 |
| 10    | Pump Body                   | 1   | 85.571.134 |
| 19    | Screw Plug Washer           | 2   | 50.002.203 |
| 20    | Threaded Plug               | 2   |            |
| 12    | Water Outlet                | 1   | 50.002.204 |
| 24    | Water Inlet                 | 1   |            |
| 30    | Whorl Case                  | 1   | 85.571.135 |
| **    | Complete Pump and Frame Kit | 1   | 85.150.201 |