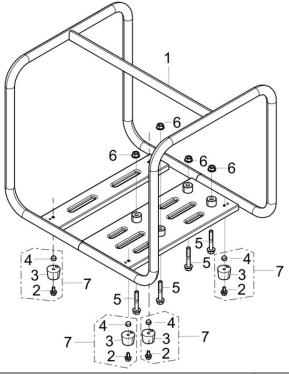

#### FRAME ASSEMBLY

| REF # | DESCRIPTION                        | QTY | BE PART #   |
|-------|------------------------------------|-----|-------------|
| 2     | Bolt                               | 4   |             |
| 3     | Engine Frame Shock Absorption Seat | 4   | 50.002.205F |
| 4     | Acorn Nut                          | 4   |             |