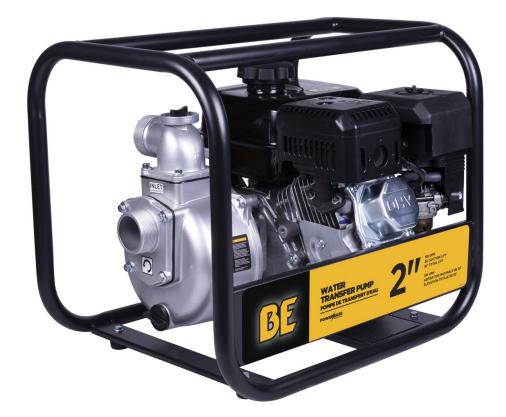

# PARTS BREAKDOWN 2" WATER PUMP

## MODEL:WPK-2065CM



## BEPOWEREQUIPMENT

COM.



# **PARTS BREAKDOWN** 2" WATER PUMP

## MODEL:WPK-2065CM

### **PUMP ASSEMBLY** 18 18 17 20 26



| REF # | DESCRIPTION                 | QTY | BE PART #  |
|-------|-----------------------------|-----|------------|
| 1     | Water Pump Joint            | 1   | 85.571.136 |
| 2     | Washer                      | 4   | 50.002.200 |
| 3     | Bolt                        | 4   |            |
| 7     | Washer                      | 1   |            |
| 8     | Bolt                        | 1   |            |
| 9     | Кеу                         | 1   |            |
| 22    | Bolt                        | 4   |            |
| 25    | Washer                      | 4   |            |
| 45    | Mechanical Seal Assembly    | 1   | 50.002.202 |
| 11    | Porcelain Se