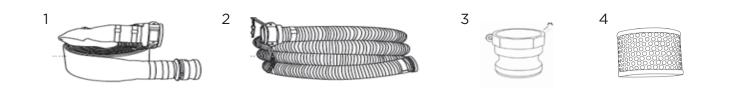

### ACCESSORIES

| REF # | DESCRIPTION                                | QTY | BE PART #  |
|-------|--------------------------------------------|-----|------------|
| 1     | 50' Discharge hose with Camlocks           | 1   | 85.400.085 |
| 2     | 12' Suction hose with Strainer and Camlock | 1   | 85.400.079 |
| 3     | 2" Male "A" Camlocks (attaches to pump)    | 2   | 90.390.200 |
| 4     | 2" Discharge Hose Strainer                 | 1   | 50.002.014 |